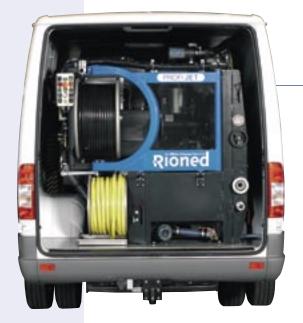

## Profilet

The Rioned ProfiJet is the latest skid mounted jetting machine suitable for professional use in drains and sewers up to 600 mm. This powerful machine is designed and built to the highest modern technologies and fits mediumweight and heavyweight vans and pick-ups.

Dimensions

The ProfiJet can carry more water without compromising on space, due to the new design of 2 separate Rioned Compact System® water tanks. Also the handling of vehicle is much smoother.

Using a new exhaust and water cooling system removes heat and fumes and results in much lower noise levels, a noise level reduction set is available as an extra option.