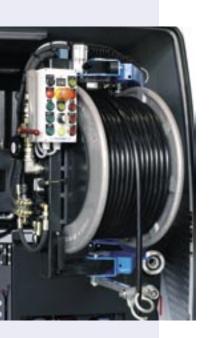

The patented 180° pivoting high pressure hose reel ensures an optimal and ergonomic ease of operation. The hose reel complete with control box swings out at 180° direction, with perfect working height.

## Technical details

1.460 x 1.440 x 1.440 mm

| Water tank | 2 x 400 litres – Rioned Compact System®                                                                                                                                                                                                                                                                                                    |
|------------|--------------------------------------------------------------------------------------------------------------------------------------------------------------------------------------------------------------------------------------------------------------------------------------------------------------------------------------------|
| Drive      | Kubota water cooled diesel engine                                                                                                                                                                                                                                                                                                          |
| Pump       | Rioned / Speck high pressure pump P45 or P52 with water filter and pressure regulator                                                                                                                                                                                                                                                      |
| Capacity   | 150 bar/75 lpm – 160 bar/85 lpm – 200 bar/72 lpm – 150 bar/100 lpm                                                                                                                                                                                                                                                                         |
| Outfit     | 180° pivoting patented high pressure hose reel with hydraulic drive and 80 m high pressure hose NW 13 or NW 16 and collapsible hose guidance, fixed supply hose reel with 50 m supply hose NW 19. Control box with ignition key and control lights, 2 jet nozzles – open and blind, 1 jetting gun with 850 mm lance and flat spray nozzle. |
| Weight     | As from 590 kgs                                                                                                                                                                                                                                                                                                                            |