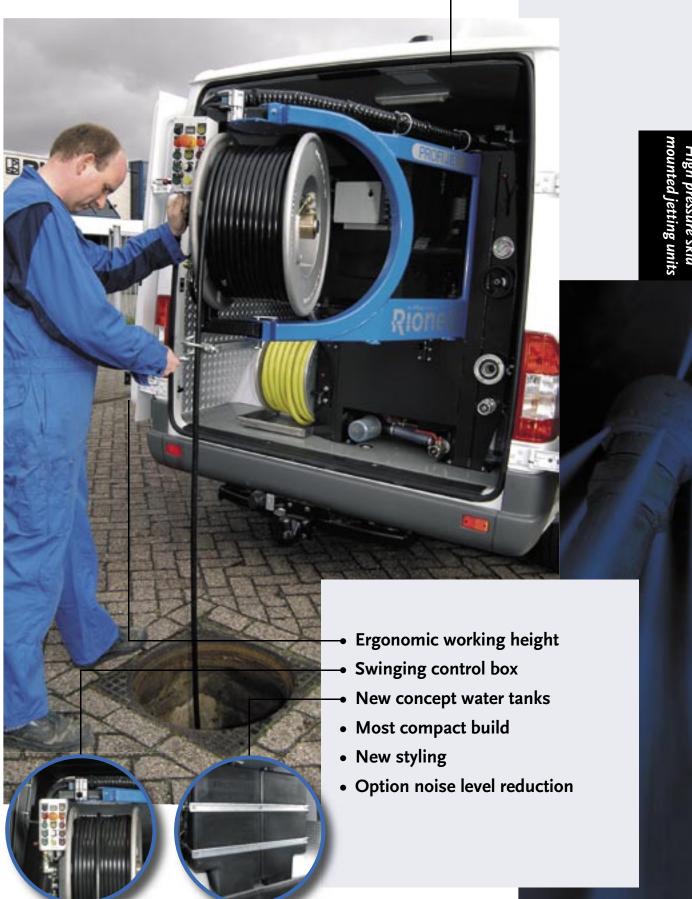

## Profilet

Patented 180° pivoting high pressure hose reel

The patented 180° pivoting high pressure hose reel ensures an optimal and ergonomic ease of operation. The hose reel complete with control box swings out at 180° direction, with perfect working height.

Dimensions

The ProfiJet can carry more water without compromising on space, due to the new design of 2 separate Rioned Compact System® water tanks. Also the handling of vehicle is much smoother.

Using a new exhaust and water cooling system removes heat and fumes and results in much lower noise levels, a noise level reduction set is available as an extra option.

The ProfiJet is available in various pressure and flow, with extra options e.g. Riomote® radio remote control, Riopulse® pulsator system, 4 Rioned Compact System® water tanks (1600L total), quick filling and suction ventury systems.