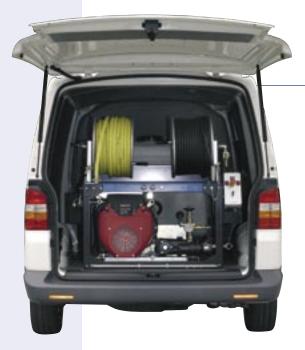

## Aqualet

The AquaJet is a compact and flexible skid mounted jetting unit, which is suitable for unblocking and cleaning of drains and sewers up to 350 mm.

The AquaJet is very compact build. It fits almost every light-weight van and pick-up, such as Toyota Hiace, MB Vito, VW Transporter, VW Caddy or Peugeot Partner. The machine leaves a maximum loading space inside the van for storing other tools and equipment without exceeding the maximum payload weight.

The choice of various engines, pumps and water tanks enables Rioned to build the machine you desire. The positive price/quality proportion, results in low operational costs.

The machine is standard equipped with hose reels of cast aluminium, offering more stability. The hose reels and larger control box are mounted on a perfect working height, giving you ultimate operation comfort. The operator has full control of the AquaJet at the back of the vehicle.