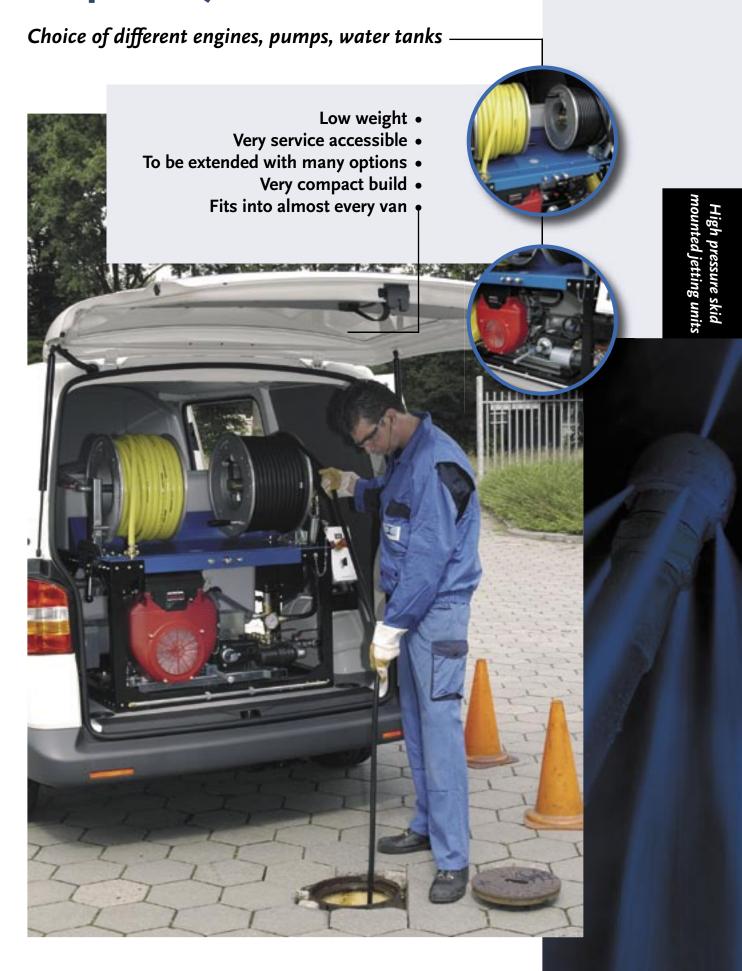

## Aqualet

The AquaJet is a compact and flexible skid mounted jetting unit, which is suitable for unblocking and cleaning of drains and sewers up to 350 mm.

The AquaJet is very compact build. It fits almost every light-weight van and pick-up, such as Toyota Hiace, MB Vito, VW Transporter, VW Caddy or Peugeot Partner. The machine leaves a maximum loading space inside the van for storing other tools and equipment without exceeding the maximum payload weight.

The choice of various engines, pumps and water tanks enables Rioned to build the machine you desire. The positive price/quality proportion, results in low operational costs.

The machine is standard equipped with hose reels of cast aluminium, offering more stability. The hose reels and larger control box are mounted on a perfect working height, giving you ultimate operation comfort. The operator has full control of the AquaJet at the back of the vehicle.

The Aquajet is very service accessible. All maintenance needing components are easily accessible, resulting in less time taken for necessary maintenance to your machine.

The AquaJet is available in various configurations and can be extended with many options such as Riomote® radio remote control, Riopulse® pulsator system, hydraulic hose reel drive.