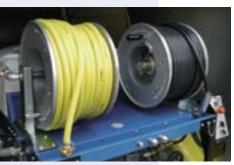

The choice of various engines, pumps and water tanks enables Rioned to build the machine you desire. The positive price/quality proportion, results in low operational costs.

The machine is standard equipped with hose reels of cast aluminium, offering more stability. The hose reels and larger control box are mounted on a perfect working height, giving you ultimate operation comfort. The operator has full control of the AquaJet at the back of the vehicle.